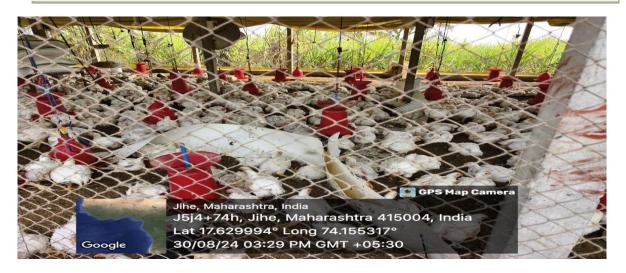

### Date of Visit: Poultry Farm Visit

Location: Jihe Tal. Koregaon Dist. Satara

**Purpose of Visit:** To observe and understand poultry farming practices, including bird management, feeding, and health monitoring.

### 1. Farm Layout:

The farm was well-organized with separate areas for housing, feed storage, and egg collection. The housing units provided adequate ventilation and lighting.

#### 2. Bird Management:

The farm reared [broilers/layers] with a focus on maintaining optimal living conditions. Birds were grouped by age, and biosecurity measures were strictly enforced to minimize disease risk.