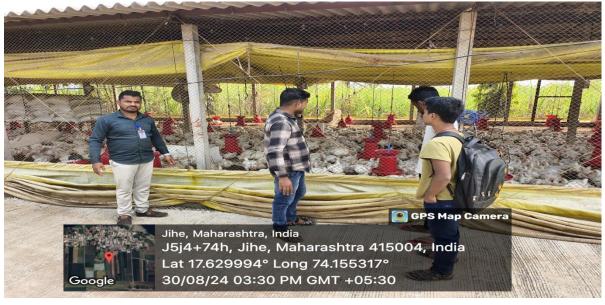

### Date of Visit: Poultry Farm Visit

Location: Jihe Tal. Koregaon Dist. Satara

**Purpose of Visit:** To observe and understand poultry farming practices, including bird management, feeding, and health monitoring.

### 1. Farm Layout:

The farm was well-organized with separate areas for housing, feed storage, and egg collection. The housing units provided adequate ventilation and lighting.

#### 2. Bird Management:

The farm reared [broilers/layers] with a focus on maintaining optimal living conditions. Birds were grouped by age, and biosecurity measures were strictly enforced to minimize disease risk.