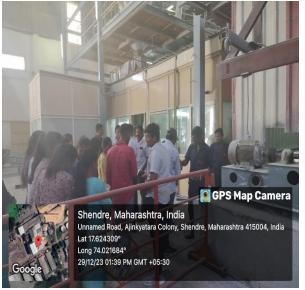

#### Study tour at Ajinkyatara Sugar Factory

Date: 28/12/2023

Department of Microbiology has organized a study tour to Ajinkyatara Sugar Factory Satara, on 29<sup>th</sup> Dec. Friday, 2023. The visit will be for one day return and all B.Sc I, II student will be accompanied by professors.