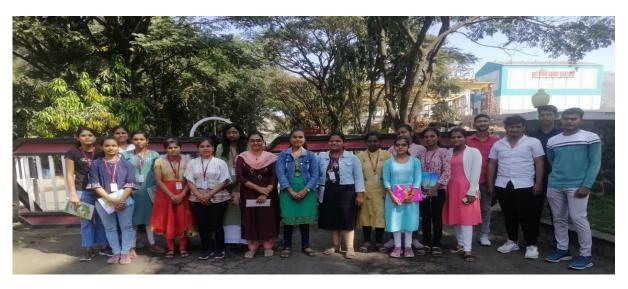

#### Study tour at Ajinkyatara Sugar Factory

Date: 28/12/2023

Department of Microbiology has organized a study tour to Ajinkyatara Sugar Factory Satara, on 29<sup>th</sup> Dec. Friday, 2023. The visit will be for one day return and all B.Sc I, II student will be accompanied by professors.