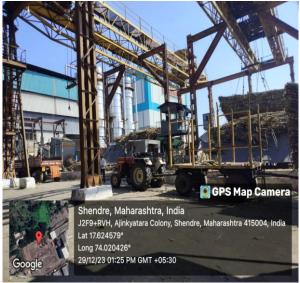

#### Study tour at Ajinkyatara Sugar Factory

Date: 28/12/2023

Department of Microbiology has organized a study tour to Ajinkyatara Sugar Factory Satara, on 29<sup>th</sup> Dec. Friday, 2023. The visit will be for one day return and all B.Sc I, II student will be accompanied by professors.