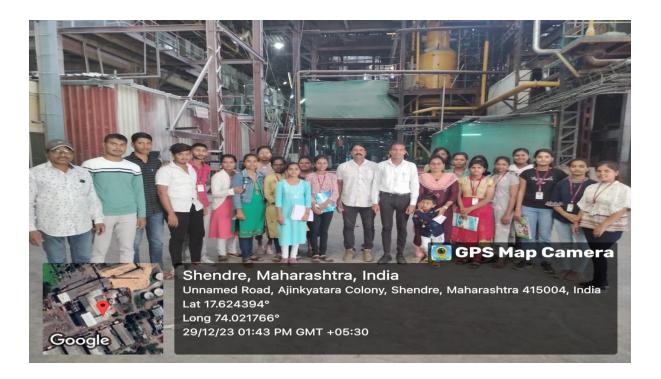

#### Study tour at Ajinkyatara Sugar Factory

Date: 28/12/2023

Department of Microbiology has organized a study tour to Ajinkyatara Sugar Factory Satara, on 29<sup>th</sup> Dec. Friday, 2023. The visit will be for one day return and all B.Sc I, II student will be accompanied by professors.