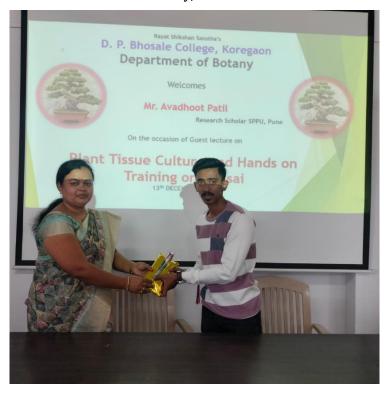

#### **REPORT**

The Department of Botany, D. P. Bhosale College, Koregaon has organized a guest lecture entitled "Plant Tissue Culture & Bonsai" on the occasion of 83<sup>rd</sup> birthday of Hon'ble Sharadchandra Pawar, President Rayat Shikshan Sanstha, Satara. Tissue culture as well as bonsai technique are the professional skills. The students can apply these skills to develop superior variants of commercially important plants as well as aesthetically valuable plants respectively.

The resource person Mr. Avadhoot S. Patil, Research Scholar, Savitribai Phule Pune University, Pune has elaborated both the skills very lucidly to the participants. He focused on aspects such as wide use of most efficient tissue culture technology for crop improvement by the production of somaclonal and gametoclonal variants. The application of micropropagation technology to produce plants of superior quality, isolation of useful variants in well-adapted high yielding genotypes with better disease resistance and stress tolerance capacities. He also demonstrated Bonsai, grafting, budding technique to the students. Bonsai are one of the finest indoor plants for homes and offices. These horticultural practices certainly provide self-employability to the students. The total of 23 students have participated in the guest lecture.