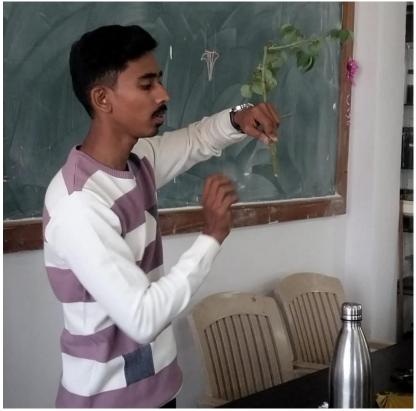

The resource person Mr. Avadhoot S. Patil, Research Scholar, Savitribai Phule Pune University, Pune has elaborated both the skills very lucidly to the participants. He focused on aspects such as wide use of most efficient tissue culture technology for crop improvement by the production of somaclonal and gametoclonal variants. The application of micropropagation technology to produce plants of superior quality, isolation of useful variants in well-adapted high yielding genotypes with better disease resistance and stress tolerance capacities. He also demonstrated Bonsai, grafting, budding technique to the students. Bonsai are one of the finest indoor plants for homes and offices. These horticultural practices certainly provide self-employability to the students. The total of 23 students have participated in the guest lecture.