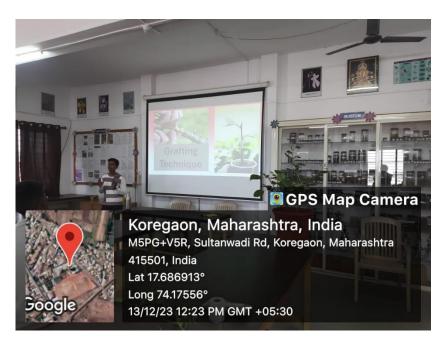

The resource person Mr. Avadhoot S. Patil, Research Scholar, Savitribai Phule Pune University, Pune has elaborated both the skills very lucidly to the participants. He focused on aspects such as wide use of most efficient tissue culture technology for crop improvement by the production of somaclonal and gametoclonal variants. The application of micropropagation technology to produce plants of superior quality, isolation of useful variants in well-adapted high yielding genotypes with better disease resistance and stress tolerance capacities. He also demonstrated Bonsai, grafting, budding technique to the students. Bonsai are one of the finest indoor plants for homes and offices. These horticultural practices certainly provide self-employability to the students. The total of 23 students have participated in the guest lecture.