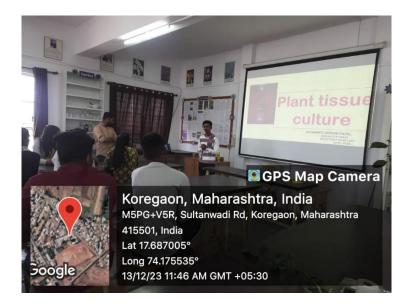

#### **REPORT**

The Department of Botany, D. P. Bhosale College, Koregaon has organized a guest lecture entitled "Plant Tissue Culture & Bonsai" on the occasion of 83<sup>rd</sup> birthday of Hon'ble Sharadchandra Pawar, President Rayat Shikshan Sanstha, Satara. Tissue culture as well as bonsai technique are the professional skills. The students can apply these skills to develop superior variants of commercially important plants as well as aesthetically valuable plants respectively.

The resource person Mr. Avadhoot S. Patil, Research Scholar, Savitribai Phule Pune University, Pune has elaborated both the skills very lucidly to the participants. He focused on aspects such as wide use of most efficient tissue culture technology for crop improvement by the production of somaclonal and gametoclonal variants. The application of micropropagation technology to produce plants of superior quality, isolation of useful variants in well-adapted high yielding genotypes with better disease resistance and stress tolerance capacities. He also demonstrated Bonsai, grafting, budding technique to the students. Bonsai are one of the finest indoor plants for homes and offices. These horticultural practices certainly provide self-employability to the students. The total of 23 students have participated in the guest lecture.