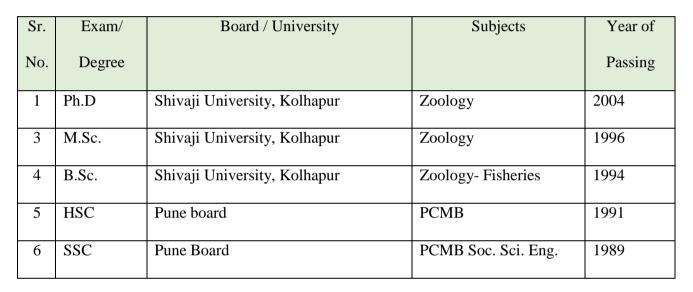

#### **FACULTY PROFILE**

- 1. Name: Dr. Mrs. Savita Pravin Nalawade
- 2. Designation: Associate Professor and Head
- 3. Department : Zoology
- 4. Address: 105/8/9, Ishita Garden Apartment, F3,
- Kanga Colony, Sadar Bazar, Satara
- 5. Date of Birth: 22/10/1973
- 6. Mobile No.: 9890411995, 9011329555
- 7. E-mail: <u>savitanalawade03@gmail.com</u>, <u>drsavita73@hotmail.co.uk</u>
- 8. Qualification: