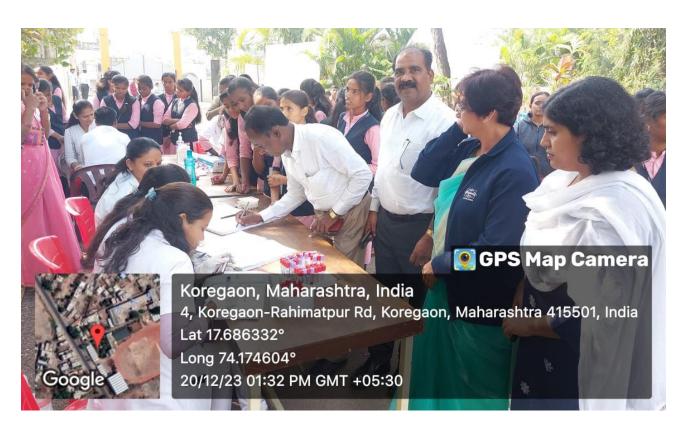

## Report

The Healthcare Committee and the Department of Zoology at D. P. Bhosale College, Koregaon, collaborated to organize a Blood Checkup Camp on 20<sup>th</sup> December 2023. This initiative aimed at promoting health awareness and encouraging a healthy lifestyle among students and faculty. The event was conducted in collaboration with MLT (Medical Laboratory Technology) Department, UNICEF, and the Public Health Centre, Koregaon.

A total of 180 students and faculty members actively participated in the blood check-up activity. The collaboration with the MLT department facilitated the smooth collection of blood samples, ensuring a comprehensive and efficient screening process.

The blood check-up camp was executed with precision, thanks to the coordinated efforts of the Healthcare Committee, the Department of Zoology, and collaborating organizations. The MLT students, under the guidance of professionals, skillfully collected blood samples, which were then sent to the Public Health Center, Koregaon, for thorough examination.