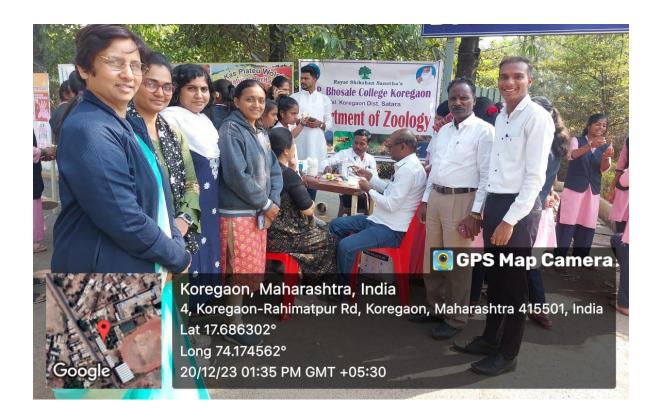

Dr. S. P. Nalawade, Head of the Department of Zoology, and Chairman of the Healthcare Committee, played a pivotal role in actively organizing the camp. The committee members, along with the support of MLT department students and Public Health Centre, Koregaon, contributed to the success of the event.

Principal Dr. B.S. Chavan played a crucial role in supporting and guiding the organizers in executing this health-centric initiative. His encouragement and support contributed significantly to the successful implementation of the camp.