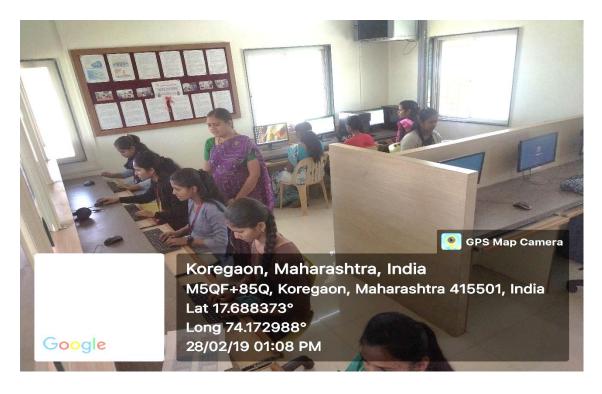

### Report

Department of Commerce conducted Certificate Course in MS Excel in the year 2018-19. In this course 63students were admitted for this year. The Course was conducted with the aim to introduce and enhance skills in MS Excel. Excel is useful for Data Analysis in research. Every student must be able to handle difficult task by using MS Excel. This course was conducted successfully where lectures were conducted as per the timetable. The examination was conducted where 100% students were present. The certificates were distributed to the successful students.

### **Certificate Course in MS Excel 2018-19**

**Duration: - From 6 Dec. 2018 to 28 Feb. 2019** 