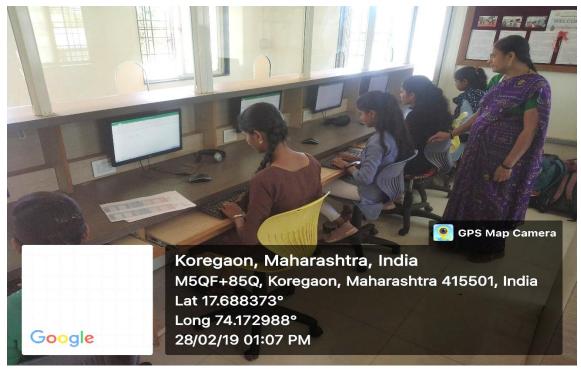

### Report

Department of Commerce conducted Certificate Course in MS Excel in the year 2018-19. In this course 63students were admitted for this year. The Course was conducted with the aim to introduce and enhance skills in MS Excel. Excel is useful for Data Analysis in research. Every student must be able to handle difficult task by using MS Excel. This course was conducted successfully where lectures were conducted as per the timetable. The examination was conducted where 100% students were present. The certificates were distributed to the successful students.

### **Certificate Course in MS Excel 2018-19**

**Duration: - From 6 Dec. 2018 to 28 Feb. 2019** 