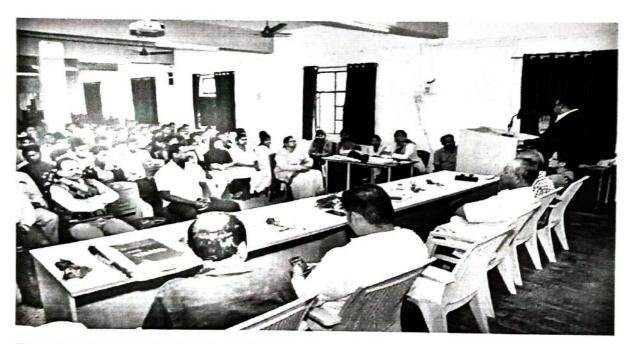

#### **Brief Report**

Department of mathematics conducted one day workshop on entitled Workshop on Entrepreneurship Development Skill on 2<sup>nd</sup> and 3<sup>rd</sup> January 2019 under lead College Activity this activity was conducted with the prime objective of inculcating, presentation skill, personality development among the students, career opportunities in various fields Hon. Dilip Prabhune (Managing director, Siddhi Vikas, IMCON, Satara) delivered personality development skills, presentation Skills, career lecture on opportunities in various fields like teaching banking, companies, and Use of mathematics in data scientist, Amazon, Flip-kart, Council of Scientific and industrial research so as the students confidence will be build up In the presidential address Hon. Prin. Dr. V .S. Sawant explained about the career opportunities in various fields the session was ended by vote of thanks expressed by Dr. N.D. Nikam