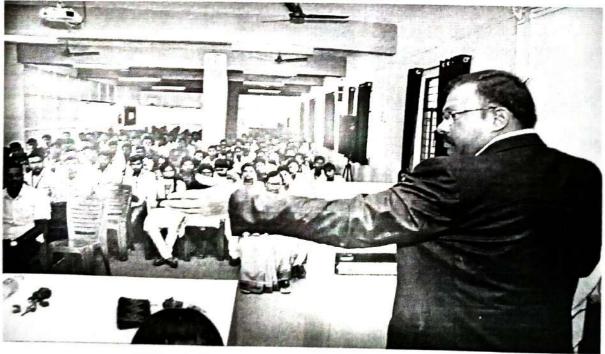

#### **Brief Report**

Department of mathematics conducted one day workshop on entitled Workshop on Entrepreneurship Development Skill on 2<sup>nd</sup> and 3<sup>rd</sup> January 2019 under lead College Activity this activity was conducted with the prime objective of inculcating, presentation skill, personality development among the students, career opportunities in various fields Hon. Dilip Prabhune (Managing director, Siddhi Vikas, IMCON, Satara) delivered personality development skills, presentation Skills, career lecture on opportunities in various fields like teaching banking, companies, and Use of mathematics in data scientist, Amazon, Flip-kart, Council of Scientific and industrial research so as the students confidence will be build up In the presidential address Hon. Prin. Dr. V .S. Sawant explained about the career opportunities in various fields the session was ended by vote of thanks expressed by Dr. N.D. Nikam