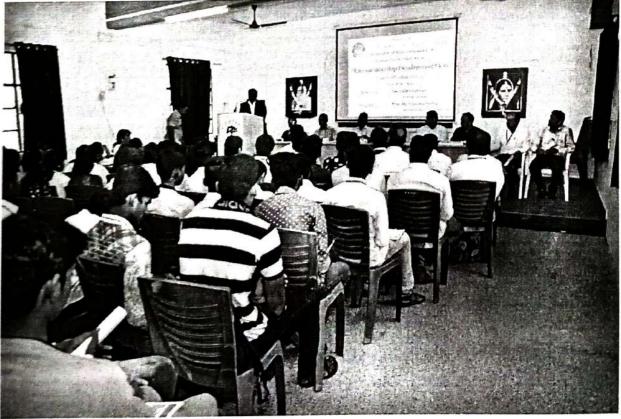

#### **Brief Report**

Department of mathematics conducted one day workshop on entitled Workshop on Entrepreneurship Development Skill on 2<sup>nd</sup> and 3<sup>rd</sup> January 2019 under lead College Activity this activity was conducted with the prime objective of inculcating, presentation skill, personality development among the students, career opportunities in various fields Hon. Dilip Prabhune (Managing director, Siddhi Vikas, IMCON, Satara) delivered personality development skills, presentation Skills, career lecture on opportunities in various fields like teaching banking, companies, and Use of mathematics in data scientist, Amazon, Flip-kart, Council of Scientific and industrial research so as the students confidence will be build up In the presidential address Hon. Prin. Dr. V .S. Sawant explained about the career opportunities in various fields the session was ended by vote of thanks expressed by Dr. N.D. Nikam