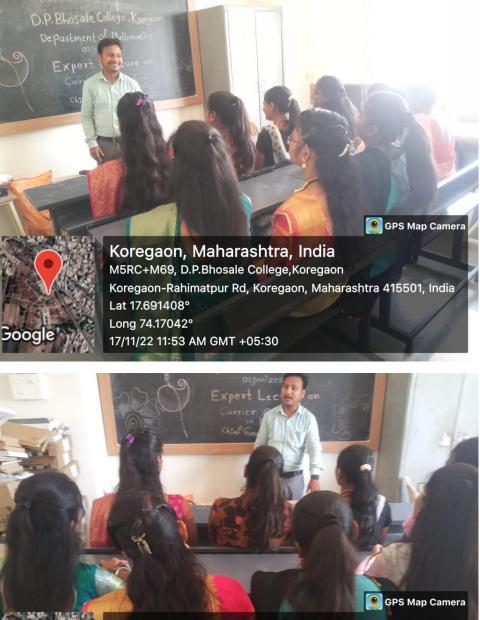

#### **Brief Report**

Department of Mathematics organizes activities for students, faculty as well as other stakeholders of the college. During the current academic year, the faculty from the department decided to organize the guest lecture "Career Counselling in Mathematics" on 17<sup>th</sup> November, 2022 organization of this Expert Lecture by Mr. S. D. Agrawal.

Mr. S. D. Agrawal explained about job opportunities after UG and PG for the enhancement of knowledge among the students. **50** students were benefited by this guest lecture.

For successful conduct of this activity, the faculty from Mathematics department contributed a lot.

# Rayat Shikshan Sanstha's D. P. Bhosale College, Koregaon Department of Mathematics Expert Lecture on Career Counselling in Mathematics

Koregaon, Maharashtra, India M5RC+M69, D.P.Bhosale College,Koregaon Koregaon-Rahimatpur Rd, Koregaon, Maharashtra 415501, India Lat 17.691408° Long 74.17042° 17/11/22 11:50 AM GMT +05:30