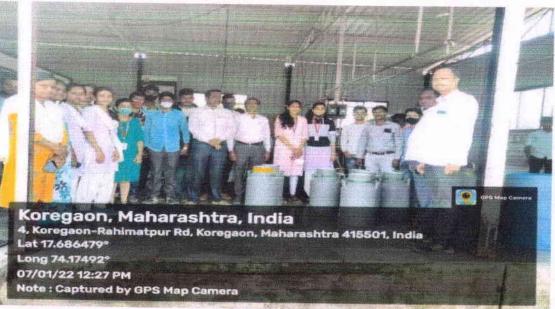

## Date – 7<sup>th</sup> January 2022

Department of Commerce D. P. Bhoasale College, Koregaon has organized Industrial Visit to Zanjure Milk Suppliers, Koregaon, the unit of Swami Milk Products, Satara on 7<sup>th</sup> January 2022 for the purpose of acquiring practical knowledge related to industry. On the same day 28 students from department and 4 teaching staff visited the Solar Panel factory. Officers from different departments given information related to different processing units of factory. Visit of Milk testing department, accounting department, milk store department, supply department, general Administration department and other milk process departments is conducted. Students are acquired knowledge regarding processing unit and accounting.

### Rayat Shikshan Sanstha's, D.P. Bhosale College, Koregaon Department of Commerce 2021-22

Industrial Visit to Swami Milk Products, Satara

Unit - Zanjurne Milk Supplier, Koregaon

Dated on 7<sup>th</sup> January 2022