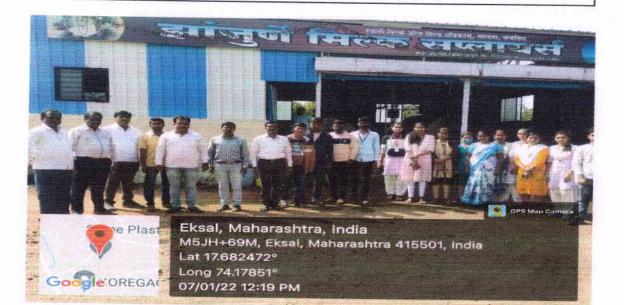

## Date – 7<sup>th</sup> January 2022

Department of Commerce D. P. Bhoasale College, Koregaon has organized Industrial Visit to Zanjure Milk Suppliers, Koregaon, the unit of Swami Milk Products, Satara on 7<sup>th</sup> January 2022 for the purpose of acquiring practical knowledge related to industry. On the same day 28 students from department and 4 teaching staff visited the Solar Panel factory. Officers from different departments given information related to different processing units of factory. Visit of Milk testing department, accounting department, milk store department, supply department, general Administration department and other milk process departments is conducted. Students are acquired knowledge regarding processing unit and accounting.

### Rayat Shikshan Sanstha's, D.P. Bhosale College, Koregaon Department of Commerce 2021-22

Industrial Visit to Swami Milk Products, Satara

Unit - Zanjurne Milk Supplier, Koregaon

Dated on 7<sup>th</sup> January 2022