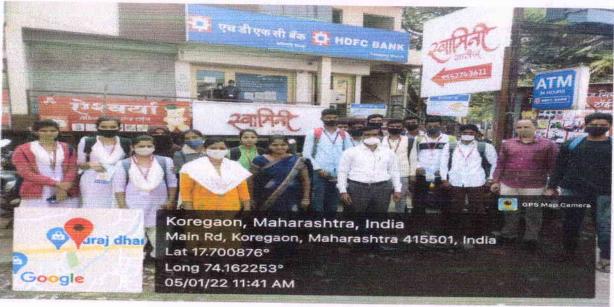

#### REPORT

2021-22

Date – 5<sup>th</sup> January 2022

Department of Commerce D. P. Bhoasale College, Koregaon has organized Bank Visit to HDFC Bank, Koregaon Barnch. on 5<sup>th</sup> January 2022 for the purpose of to know the actual bank working and different function along with management of bank. And acquiring practical knowledge related to Bank. On the same day 30 students from department and 3 teaching staff visited the bank. Officers from different departments given information related to actual working in bank hors.

# Bank Visit to HDFC Bank, Branch Koregaon Dated on 5<sup>th</sup> January 2022

Department of commerce,
D.P.Bhosa e College, Koregaon

"Education through self-help is our motto" — Karmaveer

Estd: 1968 Ray