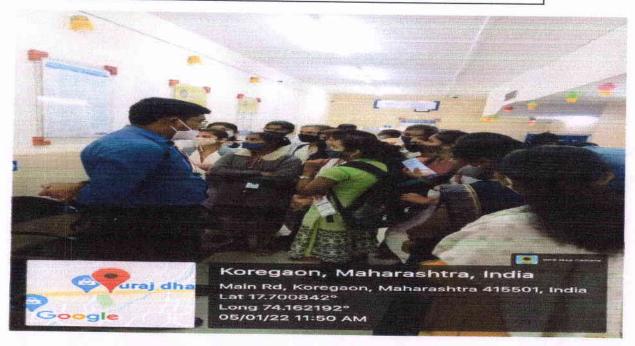

#### REPORT

2021-22

Date – 5<sup>th</sup> January 2022

Department of Commerce D. P. Bhoasale College, Koregaon has organized Bank Visit to HDFC Bank, Koregaon Barnch. on 5<sup>th</sup> January 2022 for the purpose of to know the actual bank working and different function along with management of bank. And acquiring practical knowledge related to Bank. On the same day 30 students from department and 3 teaching staff visited the bank. Officers from different departments given information related to actual working in bank hors.

# Bank Visit to HDFC Bank, Branch Koregaon Dated on 5<sup>th</sup> January 2022

Department of commerce,
D.P.Bhosa e College, Koregaon

"Education through self-help is our motto" — Karmaveer

Estd: 1968 Ray