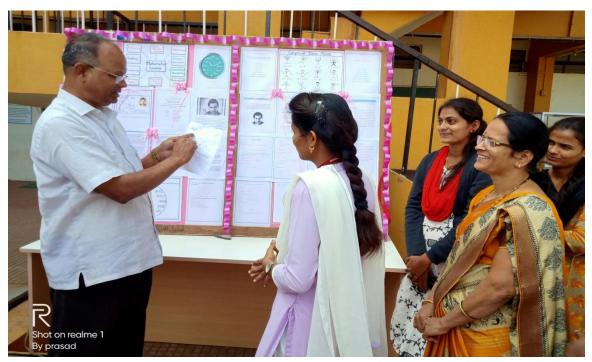

### Wallpaper Inauguration of National Mathematics Day by Prin. Dr.V. S. Sawant Dated on 22/12/2019

Rayat Shikshan Sanstha's **D. P. Bhosale College, Koregaon** 