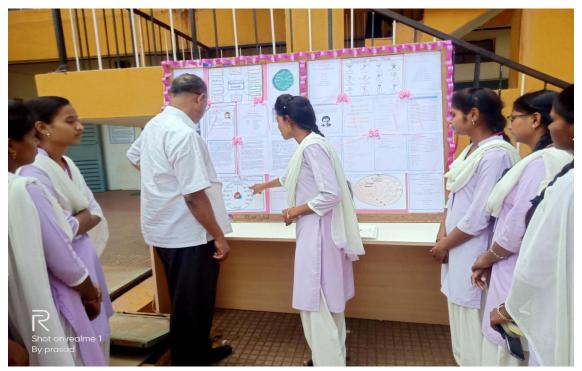

### Wallpaper Inauguration of National Mathematics Day by Prin. Dr.V. S. Sawant Dated on 22/12/2019

Rayat Shikshan Sanstha's **D. P. Bhosale College, Koregaon** 