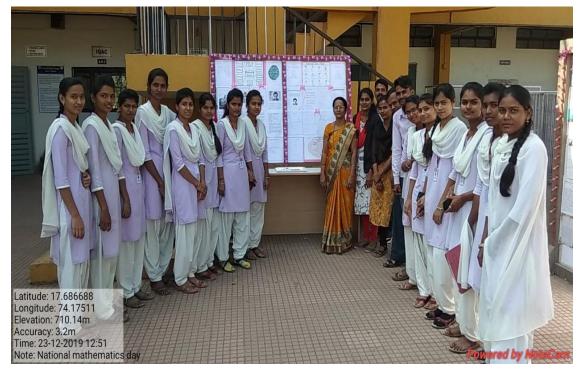

### Wallpaper Inauguration of National Mathematics Day by Prin. Dr.V. S. Sawant Dated on 22/12/2019