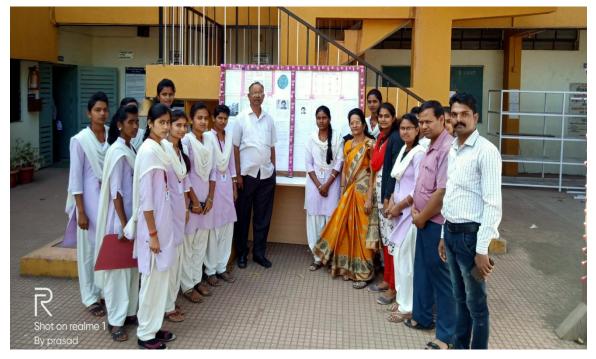

### Wallpaper Inauguration of National Mathematics Day by Prin. Dr.V. S. Sawant Dated on 22/12/2019