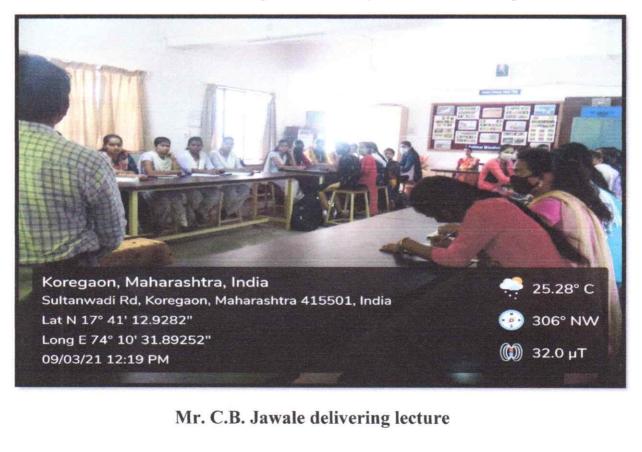

Department of Zoology has offered this course for B.Sc. II and B.Sc. III students. This course was conducted during the 05<sup>th</sup> March 2021 to 12<sup>th</sup> April 2021. During this period the lectures and practicals were conducted by resource faculties. Mr. C.B. Jawale, Dr. Miss. K. J. Kamble , Miss N.A. Shaikh and Ms. S.S. Pawar conducted the practicals and theory period. 25 students have took advantage of this course.