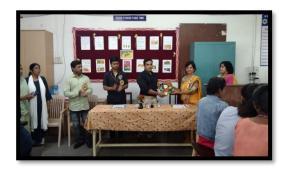

#### Celebration of World Wildlife Week

"Wildlife in India"

On 6th October 2022

Heartly Welcome

#### **Table Programme**

Wel-come & Introductory Speech : Dr. Mrs. S.P. Nalawade

Chief Guest : Dr. Amit Sayyed

Research Scientist, Wildlife

Protection & Research Society, India

President : Prin. Dr. V. S. Sawant

D.P. Bhosale College, Koregaon.

Vote of thanks: Mr. C.B. Jawale

Anchoring : Miss. A.S Kawthalkar