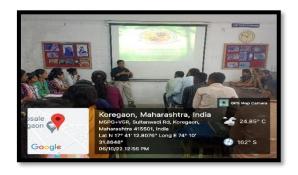

#### Celebration of World Wildlife Week

"Wildlife in India"

On 6th October 2022

Heartly Welcome

# Student Attendance List 2022-23

Department of Zoology is organizing Expert Guidance for B.Sc. students on 6<sup>th</sup> October 2022 (at 11.30 am) Resource Person **Dr. Amit Sayyed,** Research Scientist, Wildlife Protection & Research Society, India for the guidance on "Wildlife In India".