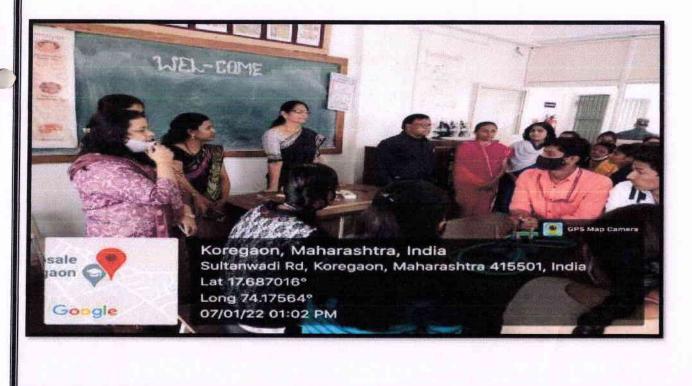

## A Guest Lecture on "Blood group Analysis"

Considering the COVID-19 pandemic situation in the academic year 2021-2022, Department of Zoology has organized a Guest Lecture for the UG student of the Collegeon subject **"Blood Group Analysis"** on 7<sup>th</sup>January 2022. This activity was organized to explore and imbibe concepts of blood group in the students. Program was started with welcome of guest and theme of lecture was introduced by Head, Mr. C.B. Jawale. Felicitation of guests were carried by Mr. C.B. Jawale.

# D.P. Bhosale College, Koregaon Department of Zoology

**Guest Lecture on Blood Group Analysis** 

16<sup>th</sup> November 2021

Inauguration and Welcome of Guest by Mr. C.B. Jawale

(

## Lecture delivered by Ubale Madam