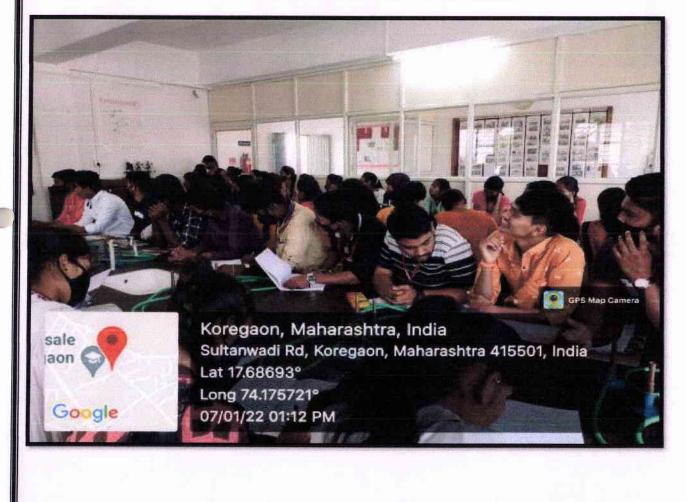

Then Smt. Ubale guided difference antigen and antibody which are the steps of identification of blood groups. 70 students took the advantage of this lecture and participated enthusiastically. Miss N. A. Shaikh expressed the vote of thanks to everyone. The committee is thankful to all the members who have directly or indirectly contributed to this work and made this event successful.