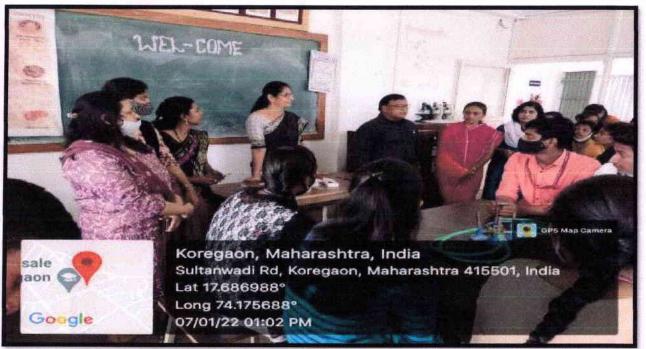

## A Guest Lecture on "Blood group Analysis"

Considering the COVID-19 pandemic situation in the academic year 2021-2022, Department of Zoology has organized a Guest Lecture for the UG student of the Collegeon subject **"Blood Group Analysis"** on 7<sup>th</sup>January 2022. This activity was organized to explore and imbibe concepts of blood group in the students. Program was started with welcome of guest and theme of lecture was introduced by Head, Mr. C.B. Jawale. Felicitation of guests were carried by Mr. C.B. Jawale.

# D.P. Bhosale College, Koregaon Department of Zoology

**Guest Lecture on Blood Group Analysis** 

16<sup>th</sup> November 2021

Inauguration and Welcome of Guest by Mr. C.B. Jawale

(