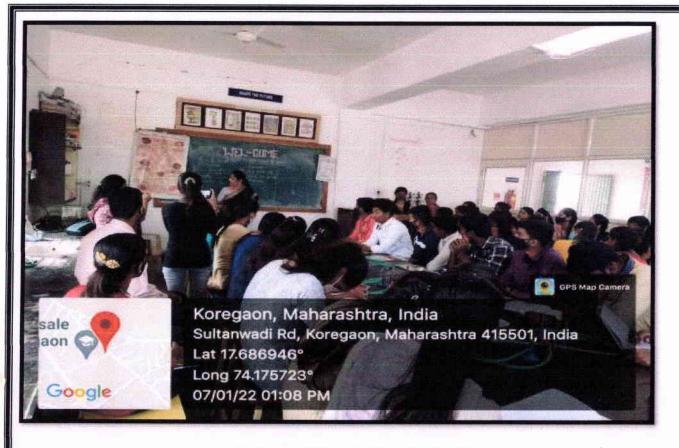

## A Guest Lecture on "Blood group Analysis"

Considering the COVID-19 pandemic situation in the academic year 2021-2022, Department of Zoology has organized a Guest Lecture for the UG student of the Collegeon subject **"Blood Group Analysis"** on 7<sup>th</sup>January 2022. This activity was organized to explore and imbibe concepts of blood group in the students. Program was started with welcome of guest and theme of lecture was introduced by Head, Mr. C.B. Jawale. Felicitation of guests were carried by Mr. C.B. Jawale.

Then the guest lecture was delivered by Smt. Ubale S.K., Department of MLT, D.P. Bhosale College, Koregaon gave information about the types of blood groups and Rhesus factor. She thrown a light on history of findings of blood groups.

# D.P. Bhosale College, Koregaon Department of Zoology

**Guest Lecture on Blood Group Analysis** 

16<sup>th</sup> November 2021

Inauguration and Welcome of Guest by Mr. C.B. Jawale

(

## Lecture delivered by Ubale Madam