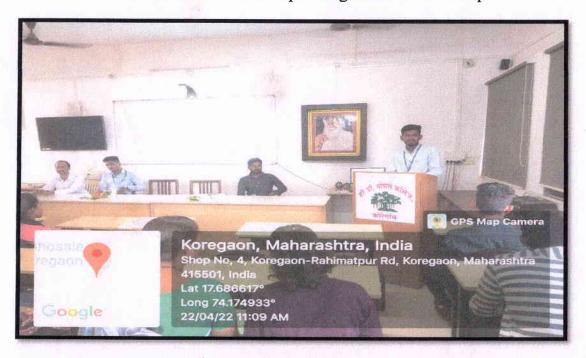

Second session was introduced by Mrs S.P. Awade. Resource Person/ Chief Guest for the session was Mr. Shubham Jadhav from HDFC, Bank. He focused practical need of digital payment in current situation. He also guided on E-payment scheme made available through HDFC Bank. Principal Dr. V. S. Sawant, Chairperson focused the need of digital payment. He also discussed different activities organized by Department of Commerce and N.S.S since more than last two year, he also admire students and volunteers who contributed in E- payment campaign in koregaon rural sector. For this session vote of thanks was delivered by Mrs. N.N. Atpadkar. Session-in-charge was Dr. N.S. Kalel. Second session was started at 10:35 a.m. and ended on 11.45 a.m.

### D.P.Bhosale College, Koregaon

**Department of Commerce** 

Organize one day workshop on

"Role of Digital/ E-Payment in Rural Sector"

Lead College activity 22<sup>nd</sup> April, 2022

Mr. Pravin Dhondwad expressing views in workshop

Mr. Subham Jadhav delivering thoughts in workshop

Department of commerce,
D.P.Bhosale College Koregaor

"Education through self-help is our motto" – Karmaveer Estd: 1968 Rayat Shikshan Sanstha's,