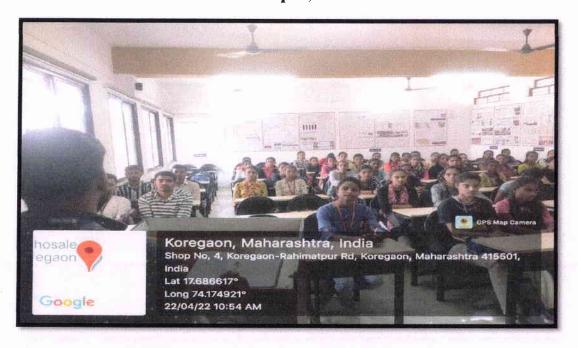

First Session was started with the introduction by Mr. D.D. Patil Head of Department in presence of Dr. N. D. Nikam, Dr. S.S. Yadav and other staff members. Chairperson for this event was Prin. Dr. V.S. Sawant. Resource Person for first session was Mr. Praveen Dhondwad, sales officer HDFC Bank, Koregaon. He provided information about different E-payment modes available in market, he also guided on digital payment facilities provided by HDFC Bank. For this Session vote of thanks was delivered by Mrs. S.B. Godase. Session- in-charge was Mr S.P. Kadam. First session was started at 9:40 a.m. and ended on 10.30 a.m.

Total 92 students and N.S.S. volunteers were present from B.Com I, II, & III and M. Com I & II. The departments have organized this workshop successfully with the kind cooperation and guidance of Prin. Dr. V.S. Sawant, Mr. S. N. Kolekar (Vice Principal), Dr. N.D. Nikam (coordinator, Lead College Activities Scheme), Dr. B.S. Lokde (Coordinator- IQAC), Dr. S. S Yadav, Dr. B.S. Chavan other faculty members from departments.