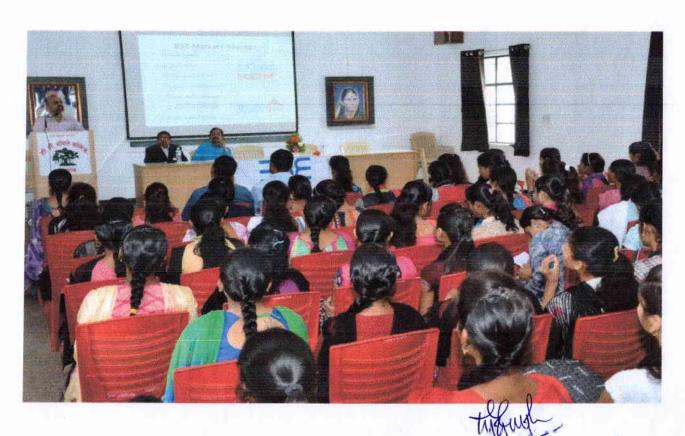

#### **Brief Report**

Department of Commerce organized Guest Lecture on "Capital Market Awareness & Introduction to Mutual Fund and Financial Planning" on 4<sup>th</sup> August, 2018. Dr. Virendra V. Tatake form Lotus Knowlweath, Mumbai was resource person for Guest Lecture. Guest Lecture was organized with the objective of know Basic Concept of Share Market and Mutual Fund. The Resource person has focused on opportunities and importance of Investment in Share Market. He was also explained the various types of Mutual Fund and how to invest in mutual fund.

Lecture was started with the introduction by Mr. S.S. Pawar, Head of Department. Mr. D. D. Patil, Mr. S. N. Mane. and other staff members were present. Chairperson for this event was Prin. Dr. V.S. Sawant. Total 70 students of the department were present. Vote of Thanks was delivered by Mrs. S.B. Kirtikuday

#### **Department of Commerce**

Resource Person on "Capital Market Awareness & Introduction to Mutual Fund and Financial Planning" by Dr. Virendra V. Tatake Lotus Knowlweath, Andheri, Mumbai. 35 on 04<sup>th</sup> August 2018.