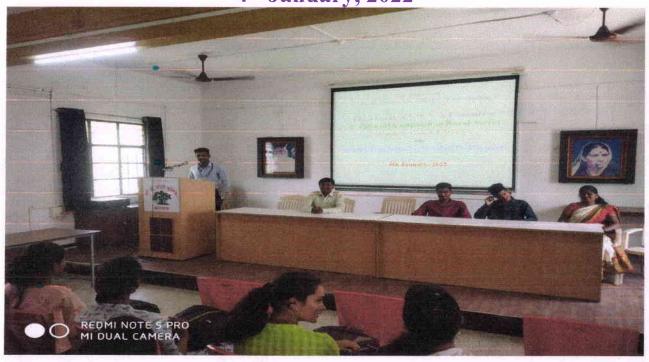

#### **Brief Report**

National Service Scheme with collaboration of Department of Commerce organized Guest Lecture on Digital Payments- Need of E- Payment on 4<sup>th</sup> January, 2022. Guest Lecture was organized with the objective of enhancing knowledge of digital payments and to know the need of E-payment in rural sector due to increase in digital transactions.. It was also intended that student would get more skills and practical knowledge about using E-payment modes available through banks. This workshop was inaugurated at 9:55 a.m. and completed at 11:20 a.m.

Session was started with the introduction by Mr. D.D. Patil Head of Department and Programme Officer, N, S, S, in presence of Mr. N. M. Gosavi, Mr. S. G. Nikam, Dr. N. D. Nikam, Dr. S.S. Yadav, Dr. D. G. Sontakke and other staff members. Chairperson for this event was Prin. Dr. V.S. Sawant. Resource Person for first session was Mr. Prashant Sabale, sales officer HDFC Bank, Koregaon. He explained role of digital payment in present era. Economical transactions are widely turning towards digitalization. For this Session vote of thanks was delivered by Mrs. S.B. Godase. Session- in-charge was Mrs. S.P. Awade. First lecture was started at 10:05 a.m. and ended on 10.40 a.m.

Second lecture was introduced by Mr. N.M. Gosavi. Resource Person for the session was Mr. Vishal Bote from HDFC, Bank. He focused need of digital e-

payment in current situation. He also guided on different e- payment modes available in market and its use. Principal Dr. V. S. Sawant, Chairperson remarked that E- Payment is need of time. Due to which fast nad secure business transactions with convenience is possible. E- Payment facility is beneficial to to all. He also admire students and volunteers who contributed in E- payment Survey campaign in koregaon rural sector. For this session vote of thanks was delivered by Mr. S. G. Nikam. Session-in-charge was Mr. D. I. Shingade. Second session was started at 10:45a.m. and ended on 11.15 a.m.