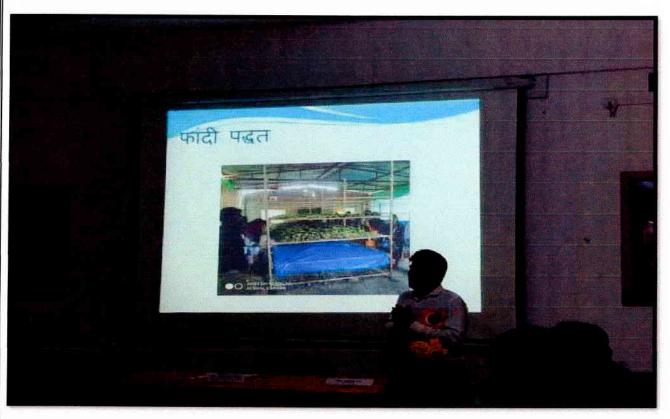

Welcome Board and Rangoli

Felicitation of Chief Guest Mr. Vinod Ghorpade by Mr. C.B. Jawale

Lecture delivered by Chief guest

Lecture delivered by Mr. Vinod Ghorpade

Vote of Thanks by B.Sc. I student

In this session Mr. V.S. Ghorpade highlighted life cycle stages of silkworm, what care should take during moulting and economics, Government Scheme for serifarming. Principal Dr. V.S. Sawant, he in his presidential address said that socio economic relevance of farming and it's a need for new era of farming. The session then concluded after question answers. 72 students took the advantage of this workshop and participated enthusiastically. The training workshop was concluded by vote of thanks proposed by Miss N.A. Shaikh. The committee is thankful to all the members who have directly or indirectly contributed to this work and made this event successful.