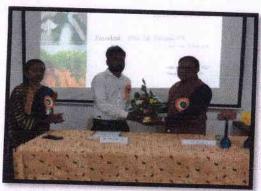

Welcome Board and Rangoli

Felicitation of Chief Guest Mr. Vinod Ghorpade by Mr. C.B. Jawale

Lecture delivered by Chief guest

Lecture delivered by Mr. Vinod Ghorpade

Vote of Thanks by B.Sc. I student

# D.P. Bhosale College, Koregaon Department of Zoology One Day Workshop on "Serifarming"

On January 6, 2022, Department of Zoology hosted a workshop on "Seri farming" under Lead College Activity. The purpose of workshop was to spreading awareness about Seri farming and different stages of Silkworm. The workshop was inaugurated by the auspicious hands of Head, Mr. C.B. Jawale, Dr. N.D. Nikam, Lead College Coordinator and Chief guest Mr. V.S. Ghorpade, Lecturer, CVPV Junior College, Satara road.