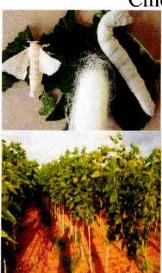

# D.P. Bhosale College, Koregaon Department of Zoology One Day Workshop on "Serifarming"

On January 6, 2022, Department of Zoology hosted a workshop on "Seri farming" under Lead College Activity. The purpose of workshop was to spreading awareness about Seri farming and different stages of Silkworm. The workshop was inaugurated by the auspicious hands of Head, Mr. C.B. Jawale, Dr. N.D. Nikam, Lead College Coordinator and Chief guest Mr. V.S. Ghorpade, Lecturer, CVPV Junior College, Satara road.

The program was initiated with welcome speech and prelude for the training workshop by Mr. C.B. Jawale, Head, Department of Zoology. Chief guest Mr.V.S. Ghorpade addressed importance of Serifarming and basic requirements of serifarming.

In this session Mr. V.S. Ghorpade highlighted life cycle stages of silkworm, what care should take during moulting and economics, Government Scheme for serifarming. Principal Dr. V.S. Sawant, he in his presidential address said that socio economic relevance of farming and it's a need for new era of farming. The session then concluded after question answers. 72 students took the advantage of this workshop and participated enthusiastically. The training workshop was concluded by vote of thanks proposed by Miss N.A. Shaikh. The committee is thankful to all the members who have directly or indirectly contributed to this work and made this event successful.