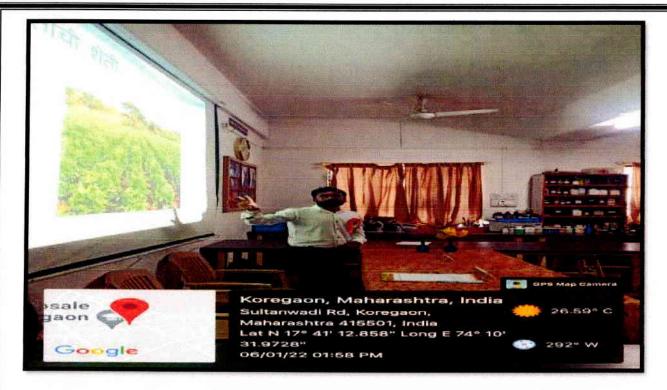

# D.P. Bhosale College, Koregaon Department of Zoology One Day Workshop on "Serifarming"

On January 6, 2022, Department of Zoology hosted a workshop on "Seri farming" under Lead College Activity. The purpose of workshop was to spreading awareness about Seri farming and different stages of Silkworm. The workshop was inaugurated by the auspicious hands of Head, Mr. C.B. Jawale, Dr. N.D. Nikam, Lead College Coordinator and Chief guest Mr. V.S. Ghorpade, Lecturer, CVPV Junior College, Satara road.

The program was initiated with welcome speech and prelude for the training workshop by Mr. C.B. Jawale, Head, Department of Zoology. Chief guest Mr.V.S. Ghorpade addressed importance of Serifarming and basic requirements of serifarming.

In this session Mr. V.S. Ghorpade highlighted life cycle stages of silkworm, what care should take during moulting and economics, Government Scheme for serifarming. Principal Dr. V.S. Sawant, he in his presidential address said that socio economic relevance of farming and it's a need for new era of farming. The session then concluded after question answers. 72 students took the advantage of this workshop and participated enthusiastically. The training workshop was concluded by vote of thanks proposed by Miss N.A. Shaikh. The committee is thankful to all the members who have directly or indirectly contributed to this work and made this event successful.