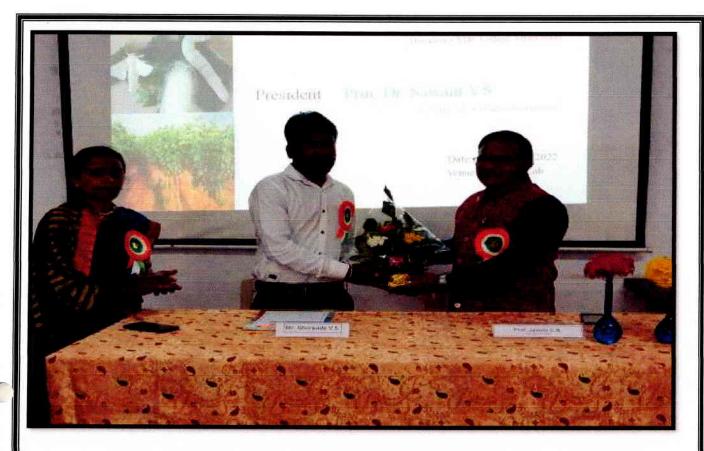

Welcome Board and Rangoli

Felicitation of Chief Guest Mr. Vinod Ghorpade by Mr. C.B. Jawale

Lecture delivered by Chief guest

Lecture delivered by Mr. Vinod Ghorpade

Vote of Thanks by B.Sc. I student

# D.P. Bhosale College, Koregaon Department of Zoology One Day Workshop on "Serifarming"

On January 6, 2022, Department of Zoology hosted a workshop on "Seri farming" under Lead College Activity. The purpose of workshop was to spreading awareness about Seri farming and different stages of Silkworm. The workshop was inaugurated by the auspicious hands of Head, Mr. C.B. Jawale, Dr. N.D. Nikam, Lead College Coordinator and Chief guest Mr. V.S. Ghorpade, Lecturer, CVPV Junior College, Satara road.