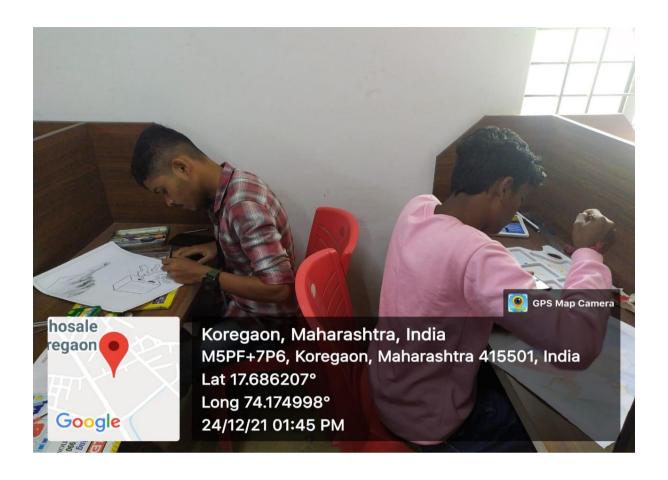

## चित्रकला स्पर्धा अहवाल दि. २५.१२.२०२१ ग्रंथालय विभाग

२५ जानेवारी राष्ट्रीय मतदाता दिनाचे औचित्य साधून ग्रंथालय विभागाने विद्यार्थ्यांमध्ये मतदान जागृती व्हावी म्हणून दि. २५/१२/२०२१ रोजी मतदानावर आधारित चित्रकला स्पधेचे आयोजन केले.

चित्रकला स्पर्धेमध्ये एकूण १५ विद्यार्थ्यांनी आपला सहभाग नोंदविला. विद्यार्थ्यांनी आपल्या रंगीबेरंगी उत्कृष्ठ चित्रातून मतदानाविषयीच्या विविध कलाकृती रेखाटून मतदानाचे महत्व पटवून दिले.

वरील १५ स्पर्धकांमधून उत्कृष्ठ असे तीन क्रमांक काढण्यात आले, ते पुढीलप्रमाणे: