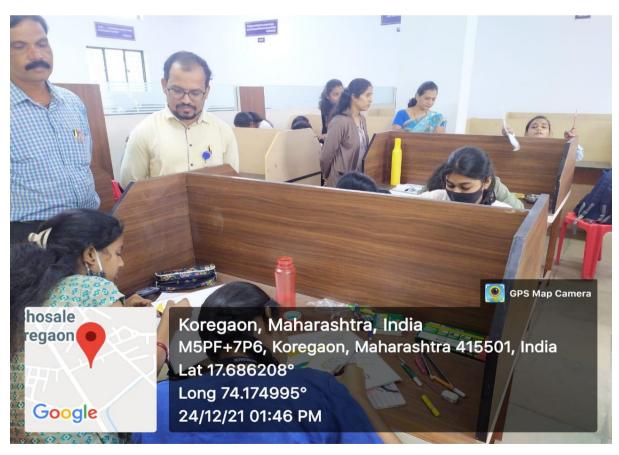

स्पर्धकांचे पहिले तीन क्रमांक महाविद्यालयाचे प्राचार्य विजयसिंह सावंत, ज्युनिअर विभागातील शिक्षक श्री. ढोपे आर. टी., श्री. पवार पी. एस., सौ. ढाणे एस. एस., प्रा डॉ. जाधाव एस. डी., प्रा. जावळे सी. बी. या तज्ञांनी काढले. पहिल्या तीन स्पर्धकांचे बक्षीस वितरण कोरेगावच्या तहसिलदार मा. सारिका शिंदे मॅडम यांच्या हस्ते झाले. तसेच या वेळी प्रांत मॅडम ज्योती पाटील, नायब तहसिलदार सुयोग बेंद्रे उपस्थित होते. स्पर्धेसाठी महाविद्यालयाचे प्राचार्य विजयसिंह सावंत साहेब यांनी विद्यार्थ्यांना मार्गदर्शन केले. ग्रंथपाल प्रा. शिंगाडे डी. आय. यांनी मतदानाचे महत्व पटवून दिले. तसेच ज्युनिअर विभागाचे शिक्षक श्री. पवार पी. एस., व श्री. ढोपे आर. टी. यांचे सहकार्य लाभले.