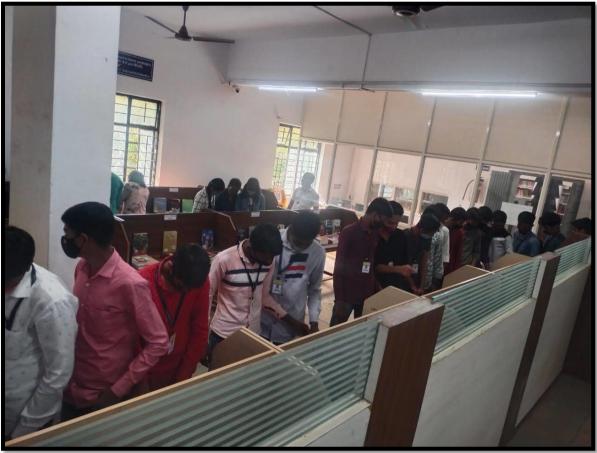

## **Book Exhibition Report**

Date: 15/08/2022

The father of Library Science, Dr. S. R. Ranganathan's birth anniversary, the library department justified the day on August 12, 2022 and The Azadi Ka Amrit Mahotsav on August 15, 2022. The book exhibition was organized on 15th August 2022. August 12 is celebrated as 'National Librarian's Day' in India. The exhibition was held in the reading hall of the library. Principal Dr. Vijaysinh Sawant inaugurated the exhibition by cutting the ribbon. The students and staff were delighted to see a variety of books on various subjects. He studied academic texts, competitive exam books. Most of the students seemed to be attracted to the biographical and competitive examination sections.

#### **Book Exhibition Photos**

Koregaon, Maharashtra, India M5QC+VPW, Koregaon, Maharashtra 415501, India Lat 17.68972° Long 74.171888° 15/08/22 09:31 AM

Reading Room
Network Resources

2

GPS Map Camera

जता