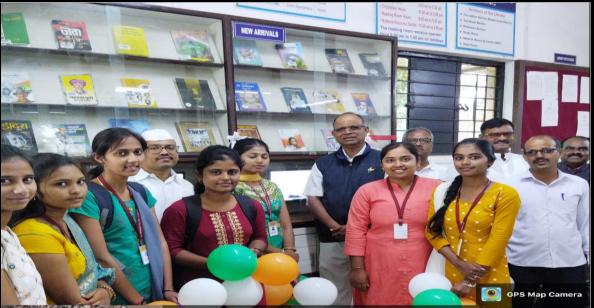

## **Book Exhibition Report**

Date: 15/08/2022

The father of Library Science, Dr. S. R. Ranganathan's birth anniversary, the library department justified the day on August 12, 2022 and The Azadi Ka Amrit Mahotsav on August 15, 2022. The book exhibition was organized on 15th August 2022. August 12 is celebrated as 'National Librarian's Day' in India. The exhibition was held in the reading hall of the library. Principal Dr. Vijaysinh Sawant inaugurated the exhibition by cutting the ribbon. The students and staff were delighted to see a variety of books on various subjects. He studied academic texts, competitive exam books. Most of the students seemed to be attracted to the biographical and competitive examination sections.

The book exhibition was organized and planned by Mr. Shingade Dnyaneshwar Librarian. He received valuable support from Shri Rasal Shivaji, Bhilare Genuji and Mrs. Ghorpade Madam.

Principal O Library P. Bhosale College, Koregaon. D. P. Bhosale College, Koregaon