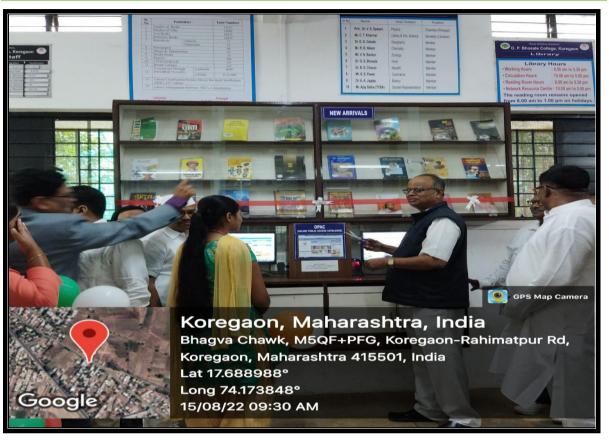

## **Book Exhibition Report**

Date: 15/08/2022

The father of Library Science, Dr. S. R. Ranganathan's birth anniversary, the library department justified the day on August 12, 2022 and The Azadi Ka Amrit Mahotsav on August 15, 2022. The book exhibition was organized on 15th August 2022. August 12 is celebrated as 'National Librarian's Day' in India. The exhibition was held in the reading hall of the library. Principal Dr. Vijaysinh Sawant inaugurated the exhibition by cutting the ribbon. The students and staff were delighted to see a variety of books on various subjects. He studied academic texts, competitive exam books. Most of the students seemed to be attracted to the biographical and competitive examination sections.

The book exhibition was inaugurated by the college Principal Dr. Vijaysinh Sawant. At that time, he was accompanied by vice-principal Dr. Jadhav S. D., IQAC Coordinator Dr. Lokde B. S., Dr. Sontakke D. G., Dr. Koshti V. S., Dr. Hande M. B., Prof. Nikam S. G., Prof. Kolekar S. N., Prof. Jawale C. B., Dr. Yadav S. S., Prof. Mahale M. B. other faculty and nonteaching staff and students were present.