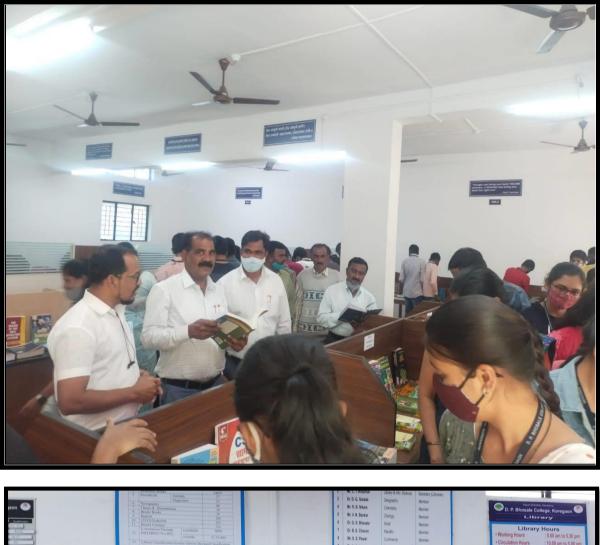

## **Book Exhibition Report**

Date: 15/08/2022

The father of Library Science, Dr. S. R. Ranganathan's birth anniversary, the library department justified the day on August 12, 2022 and The Azadi Ka Amrit Mahotsav on August 15, 2022. The book exhibition was organized on 15th August 2022. August 12 is celebrated as 'National Librarian's Day' in India. The exhibition was held in the reading hall of the library. Principal Dr. Vijaysinh Sawant inaugurated the exhibition by cutting the ribbon. The students and staff were delighted to see a variety of books on various subjects. He studied academic texts, competitive exam books. Most of the students seemed to be attracted to the biographical and competitive examination sections.

The book exhibition was inaugurated by the college Principal Dr. Vijaysinh Sawant. At that time, he was accompanied by vice-principal Dr. Jadhav S. D., IQAC Coordinator Dr. Lokde B. S., Dr. Sontakke D. G., Dr. Koshti V. S., Dr. Hande M. B., Prof. Nikam S. G., Prof. Kolekar S. N., Prof. Jawale C. B., Dr. Yadav S. S., Prof. Mahale M. B. other faculty and nonteaching staff and students were present.