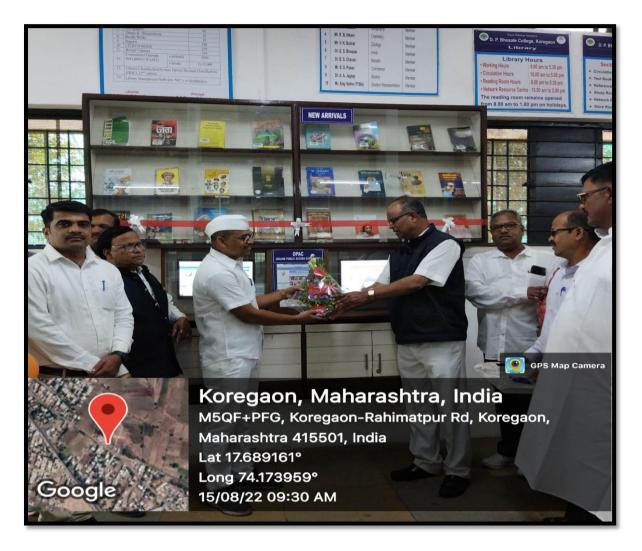

## **Book Exhibition Report**

Date: 15/08/2022

The father of Library Science, Dr. S. R. Ranganathan's birth anniversary, the library department justified the day on August 12, 2022 and The Azadi Ka Amrit Mahotsav on August 15, 2022. The book exhibition was organized on 15th August 2022. August 12 is celebrated as 'National Librarian's Day' in India. The exhibition was held in the reading hall of the library. Principal Dr. Vijaysinh Sawant inaugurated the exhibition by cutting the ribbon. The students and staff were delighted to see a variety of books on various subjects. He studied academic texts, competitive exam books. Most of the students seemed to be attracted to the biographical and competitive examination sections.

The book exhibition was inaugurated by the college Principal Dr. Vijaysinh Sawant. At that time, he was accompanied by vice-principal Dr. Jadhav S. D., IQAC Coordinator Dr. Lokde B. S., Dr. Sontakke D. G., Dr. Koshti V. S., Dr. Hande M. B., Prof. Nikam S. G., Prof. Kolekar S. N., Prof. Jawale C. B., Dr. Yadav S. S., Prof. Mahale M. B. other faculty and nonteaching staff and students were present.