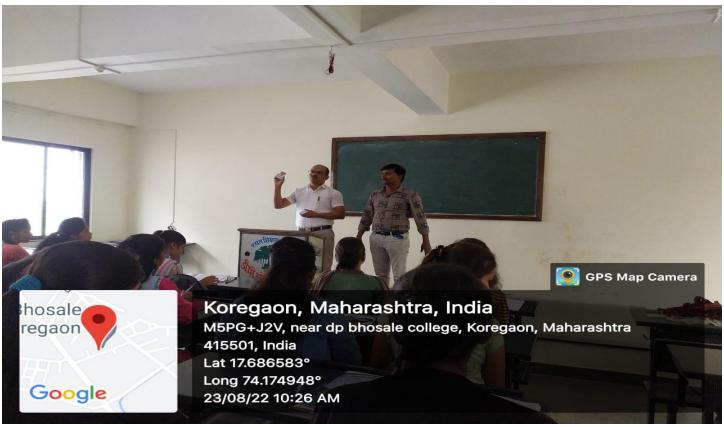

## **Student Induction Programme Photos**

### Academic Year 2022-23

Date: 23.08.2022

The department of Library organized one-day guidance workshop on the subject of How to Use Library held on 23rd August 2022 for the admitted students of B. Com. I. This workshop was attended by 70 students. Mr. Shingade D. I., the Librarian guided them how to search the books on OPAC by Title, Author, Subject, Key Words etc. and which method to be used while borrowing, renewing and returning the books. The students were informed about the newly arrived books, magazines, reference book and the rare book. Prin. Dr. V. S. Sawant was the president at the inaugural function, Mr. D. D. Patil guided the students on the importance of the Library as a learning source to the students. The inaugural function was ended with the vote of thanks given by Mr. S. P. Kadam Sir.