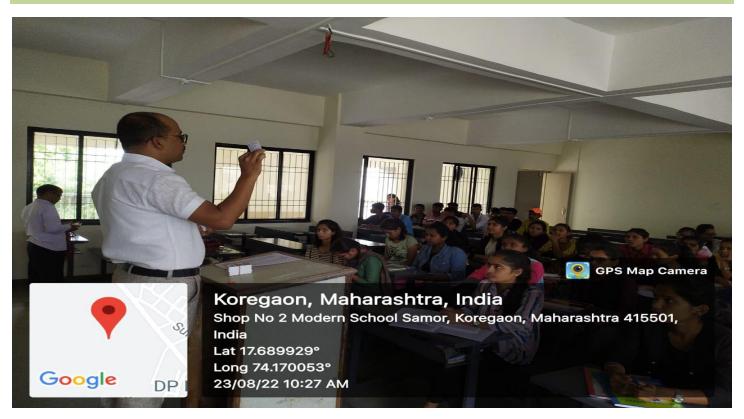

## **Student Induction Programme Photos**

### Academic Year 2022-23

Date: 23.08.2022

The department of Library organized one-day guidance workshop on the subject of How to Use Library held on 23rd August 2022 for the admitted students of B. Com. I. This workshop was attended by 70 students. Mr. Shingade D. I., the Librarian guided them how to search the books on OPAC by Title, Author, Subject, Key Words etc. and which method to be used while borrowing, renewing and returning the books. The students were informed about the newly arrived books, magazines, reference book and the rare book. Prin. Dr. V. S. Sawant was the president at the inaugural function, Mr. D. D. Patil guided the students on the importance of the Library as a learning source to the students. The inaugural function was ended with the vote of thanks given by Mr. S. P. Kadam Sir.