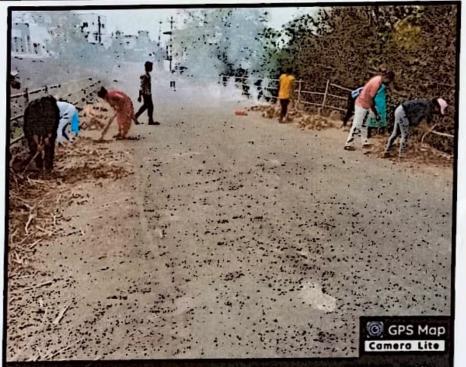

Thursday, 24-03-2022

Local 10:53:27 AM GMT 05:23:27 AM

Note : NSS Special camp at Tadavale

P5W5+833, Tadawale s.koregaon, Maharashtra 415501, India

Latitude 17.7469983333333334° Longitude 74.157411666666666°

Local 09:20:09 AM GMT 03:50:09 AM Altitude 609.6 meters Friday, 25-03-2022

Note : NSS Special camp at Tadavale

RAMME OFFICER al Service Scheme D.P. Bhosale College, Koregaun