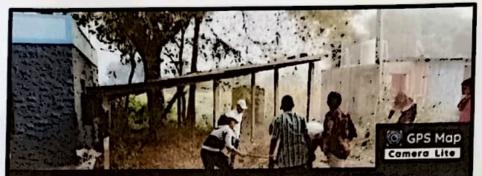

Local 08:35:38 AM GMT 03:05:38 AM 74.158773333333333 Altitude 609 meters Thursday, 24-03-2022

Longitude

Note : NSS Special camp at Tadavale

P5W5+GGR, Tadavale S. Koregaon, Maharashtra 415501, India

Latitude 17.7466133333333336° Longitude 74.159124999999999

Local 09:31:40 AM GMT 04:01:40 AM Altitude 612.1 meters Thursday, 24-03-2022

ER

Note : NSS Special camp at Tadavale

Village Cleanliness Programme at Tadavale

OGRAMME OFF

National Service Scheme D.P. Bhosale College, Koregaon