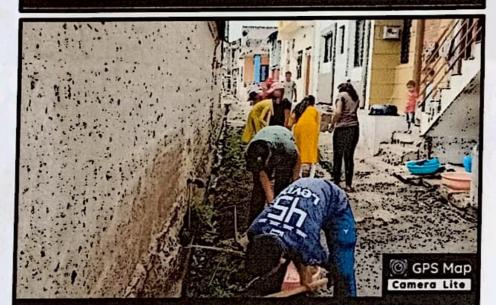

## **Village Cleanliness Programme**

Near Chhatrapati Shivaji Maharaj chauk Tadavale, Soregaon, Tadavale S. Koregaon, Maharashtra 415501, India

Latitude 17.74727° Longitude 74.16001°

Altitude 616.8 meters

Thursday, 24-03-2022

Local 10:53:27 AM GMT 05:23:27 AM

Note : NSS Special camp at Tadavale

P5W5+833, Tadawale s.koregaon, Maharashtra 415501, India

Latitude 17.7469983333333334° Longitude 74.157411666666666°