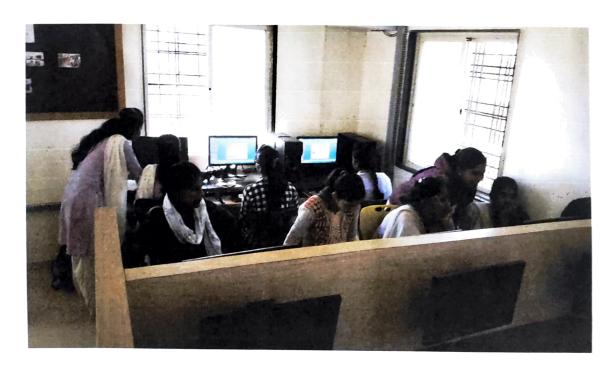

### Report 2018-2019

The college established English Language Laboratory for all the students. The main purpose of the laboratory is to develop language competencies among the students. The students' communication skill in English is to be improved through accessing the language Laboratory. With the guidance of Hon. Principal, Dr. V. S. Sawant and faculties of the department of English had taken initial efforts and motivated to the students to use the laboratory. Total **321** students have got benefited by the use of English Language Laboratory during the academic year 2018-2019. Details are as follows:

#### **Facilities**

- A well furnished language laboratory has 21 computers with having internet facilities. The students can access it for their various purposes like written communication sending emails, online communication, making word files, project work, watching movies and online quiz competitions etc.
- Installed software entitled *Digital Linguistic Mentor*. It helps to enrich English language and its competencies of the learners.