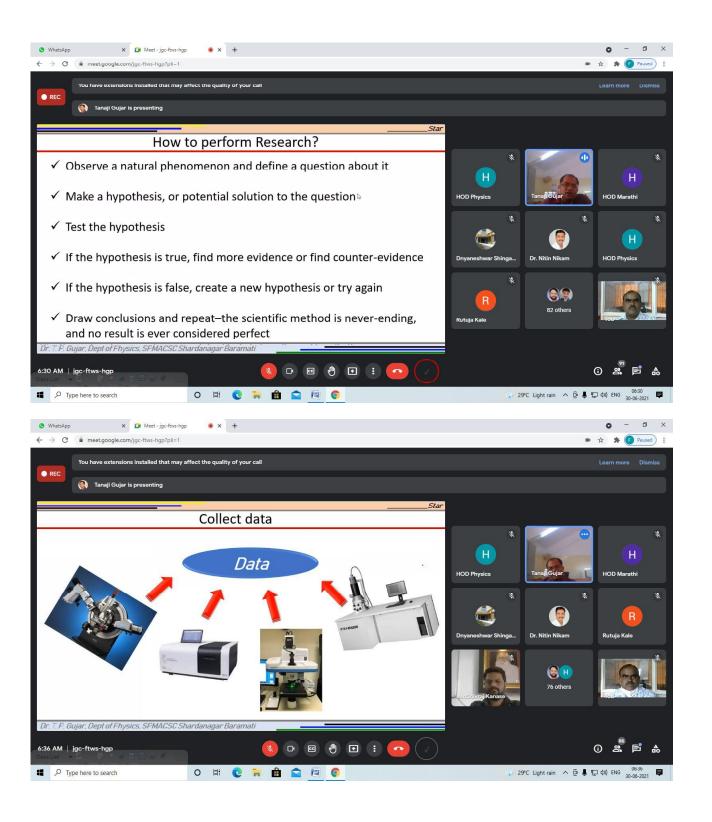

The first technical session was started at 12:15 pm. This session included the Scholarly and interesting talk by Dr. Tanaji P. Gujar, Shardabai Pawar Mahila College, Baramati, Dist-Pune on "Research and Innovations" Then he discussed on different aspects of Research Ethics and IPR. During the session, he guided on the procedure for the patents and Copyright. Technical Session – II was started at 01.25 pm with the talk of Dr. K. V. Gaikwad (Rajashri Chh. Shahu College, Kolhapur) on the topic 'Intellectual Property Rights (IPR)' His presentation began with explaining the various aspects of Intellectual Property. He discussed in detail about the topics like 'Patent, copyright and Trademark. The session was ended at 02.25 P.M. During the session he discussed the procedure for the application of patents and the various steps of granting of patents.