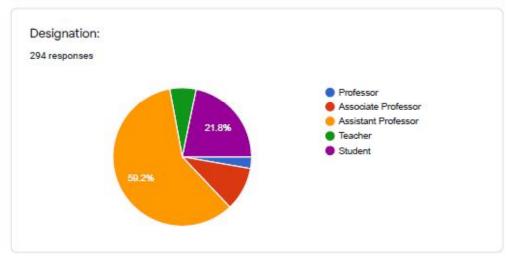

Publish analytics

Name of College/ Institute (To be printed on the certificate):
294 responses

Dahiwadi College Dahiwadi

D.P.Bhosale College Koregaon

D. P. Bhosale College Koregaon

Dahiwadi College Koregaon